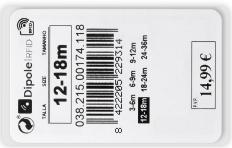

The Dipole RFID 54X34 label have optimize antenna to achieve an accurate inventory always obtaining the same return sensitivity.

This label has been designed for retail use, clothing, shoes, toys, or bags and more.

Composed of a paper material and an acrylic adhesive, they allow you to transmit your identity to the consumer, in addition to identifying the product with the information

you want. It has the international standards of UHF technology that allows it to be read throughout the supply chain process for full tracking.

### **Product details**

| Frecuency         | UHF (860-960 MHz)                         |
|-------------------|-------------------------------------------|
| IC type           | Impinj / NXP                              |
| <b>EPS Memory</b> | Según IC Family                           |
| Material          | Papel                                     |
| Standards         | ISO 18000-6C, EPC Class 1 Gen 2           |
| Adhesive          | Todas las gamas de permanente y removible |
| Size              | 54x34 mm (2,13x1,34 in)                   |
| Temperature       | Según material                            |