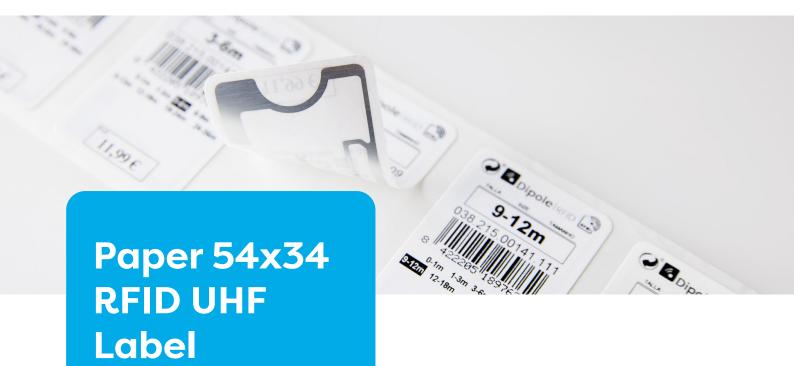

The Dipole RFID 54X34 label have optimize antenna to achieve an accurate inventory always obtaining the same return sensitivity.

This label has been designed for retail use, clothing, shoes, toys, or bags and more.

Composed of a paper material and an acrylic adhesive, they allow you to transmit your identity to the consumer, in addition to identifying the product with the information

you want. It has the international standards of UHF technology that allows it to be read throughout the supply chain process for full tracking.

### **Product details**

| Frecuency         | UHF (860-960 MHz)                         |
|-------------------|-------------------------------------------|
| IC type           | Impinj / NXP                              |
| <b>EPS Memory</b> | Según IC Family                           |
| Material          | Papel                                     |
| Standards         | ISO 18000-6C, EPC Class 1 Gen 2           |
| Adhesive          | Todas las gamas de permanente y removible |
| Size              | 54x34 mm (2,13x1,34 in)                   |
| Temperature       | Según material                            |